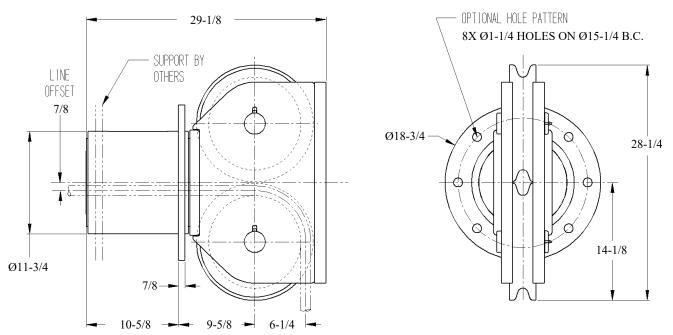

## DOUBLE SHEAVE FAIRLEAD FLANGE MOUNTED

- Designed for Breaking Strength of 1-1/4" (32 mm) EIPS Wire Rope, 159,800 LBS, with 90° Wrap on the Sheave and 360° Rotation of Swivelhead
- Cast Steel Sheaves with Hardened Rope Groove for Longer Life
- Sealed Grease Lubricated Tapered Roller Bearings in Sheaves and Swivelhead
- Weld Down Mounting Base
- Epoxy Primer Coating

WEIGHT: 580 LBS

\* DIMENSIONS SUBJECT TO CHANGE WITHOUT NOTICE\*

Smith Berger Marine, Inc. - Mooring & Towing Solutions 7915 10<sup>th</sup> Ave. S., Seattle, WA 98108 USA Tel. 206.764.4650 - Toll Free 888.726.1688 - Fax 206.764.4653 E-mail: sales@smithberger.com - Web: www.smithberger.com